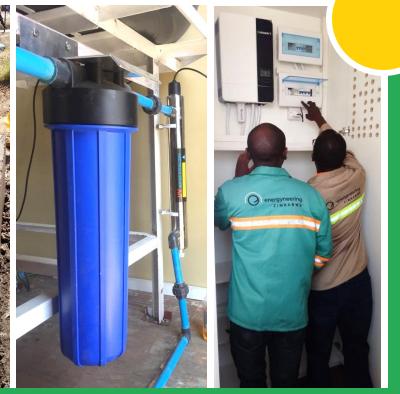

#### **Water Purification Unit**

Water Purification Rate 1.5m³/hour (1500 liters per hour)

Provides daily fresh drinking water needs at a rate of 750 people per hour. (At 2 liters per person) per hour/

For bottled water the plant has the capacity to purify the equivalence of 3000 bottles per hour.
1000L inner storage tank + Water Purification Unit.

#### **Remote Monitoring**

Remote monitoring capable.

# COMBO BOX in pictures