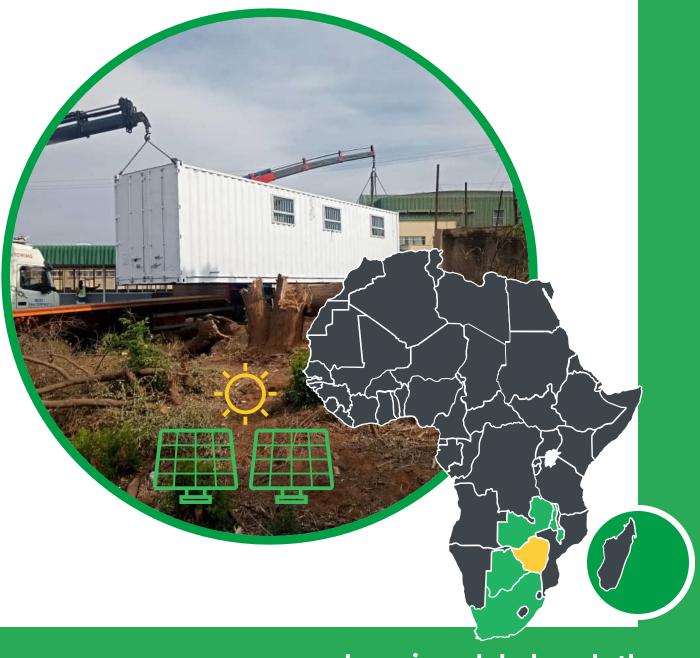

# Fresh Water & Solar COMBO BOX

# **About - COMBO BOX**

The Energyneering Fresh Water & Solar COMBO BOX otherwise known as the Energyneering COMBO BOX is designed to help marginalized communities in rural areas and densely populated urban communities by providing them affordable access to safe to drink water, renewable energy, and internet services.

The COMBO BOX is designed for ease of deployment in urban, rural, healthcare facilities, schools, and even commercial settings. The COMBO BOX capable of purifying water from any source be it council water, dam water or borehole water, making it safe for human consumption.

# Installations to date

Mutare, Zimbabwe Bulawayo, Zimbabwe Gwanda, Zimbabwe Chipinge, Zimbabwe

**Combo Box Key Clients** 