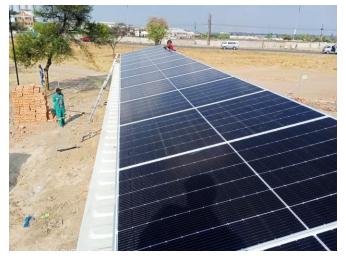

#### Solar PV V Array with

5.53kWp PV Array with 22.12kWh/daily energy supply capacity.

# COMBO BOX in pictures