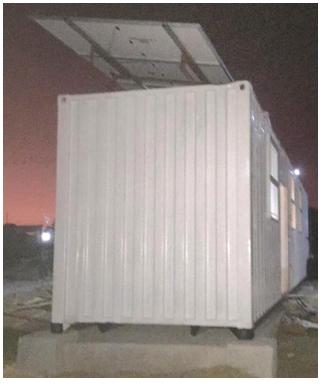

# COMBO BOX in pictures

# **About - COMBO BOX**

The Energyneering Fresh Water & Solar COMBO BOX otherwise known as the Energyneering COMBO BOX is designed to help marginalized communities in rural areas and densely populated urban communities by providing them affordable access to safe to drink water, renewable energy, and internet services.

The COMBO BOX is designed for ease of deployment in urban, rural, healthcare facilities, schools, and even commercial settings. The COMBO BOX capable of purifying water from any source be it council water, dam water or borehole water, making it safe for human consumption.

The COMBO BOX is customizable to include space for women, youth and community empowerment initiatives in general. It comes with wifi capabilities, storage space and can be custom fitted with cold chain capabilities for rural agriculture.