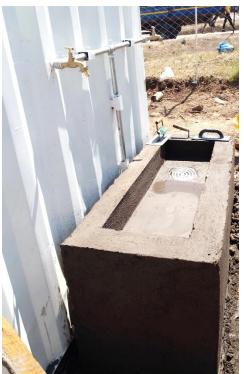

#### **Water Purification Unit**

Water Purification Rate 1.5m³/hour (1500 liters per hour)

Provides daily fresh drinking water needs at a rate of 750 people per hour. (At 2 liters per person) per hour/

For bottled water the plant has the capacity to purify the equivalence of 3000 bottles per hour.
1000L inner storage tank + Water Purification Unit.

# COMBO BOX in pictures